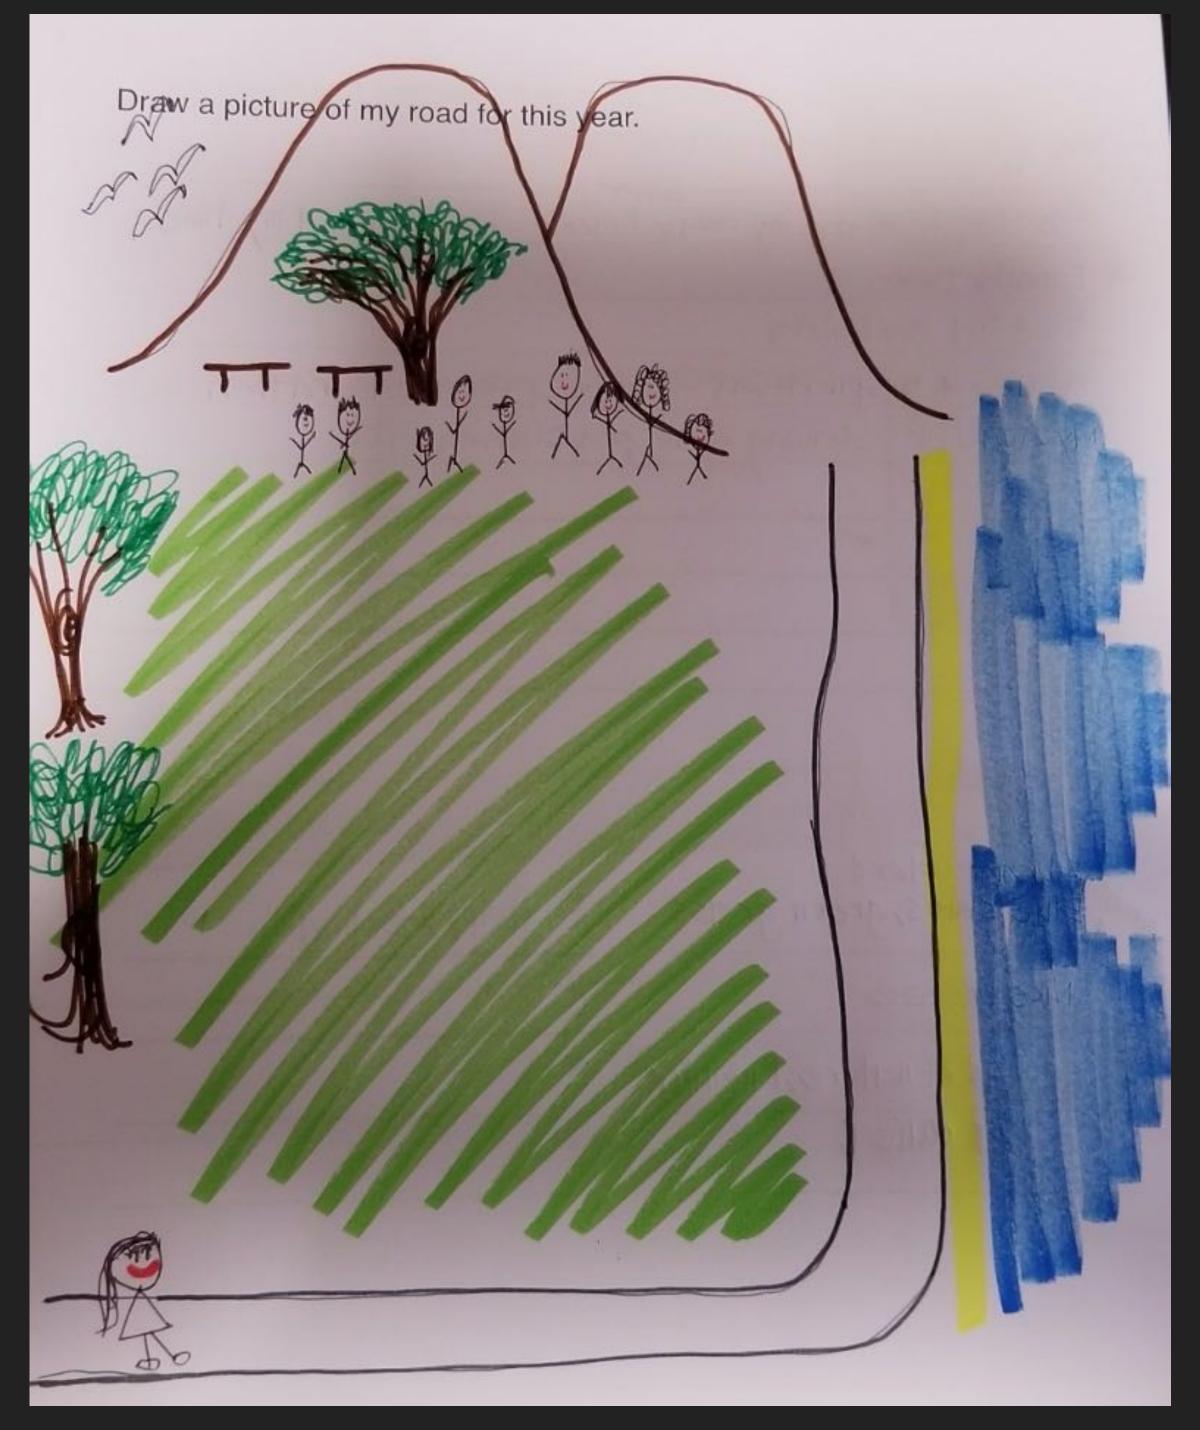

## ALL ROADS FEED INTO ONE ANOTHER. THE COUNTRY ROAD RUNS PARALLEL TO THE AUDUBON SPEEDWAY. I CAN'T FORGET WHO I AM OR MY JOURNEY OF SELF-DISCOVERY.