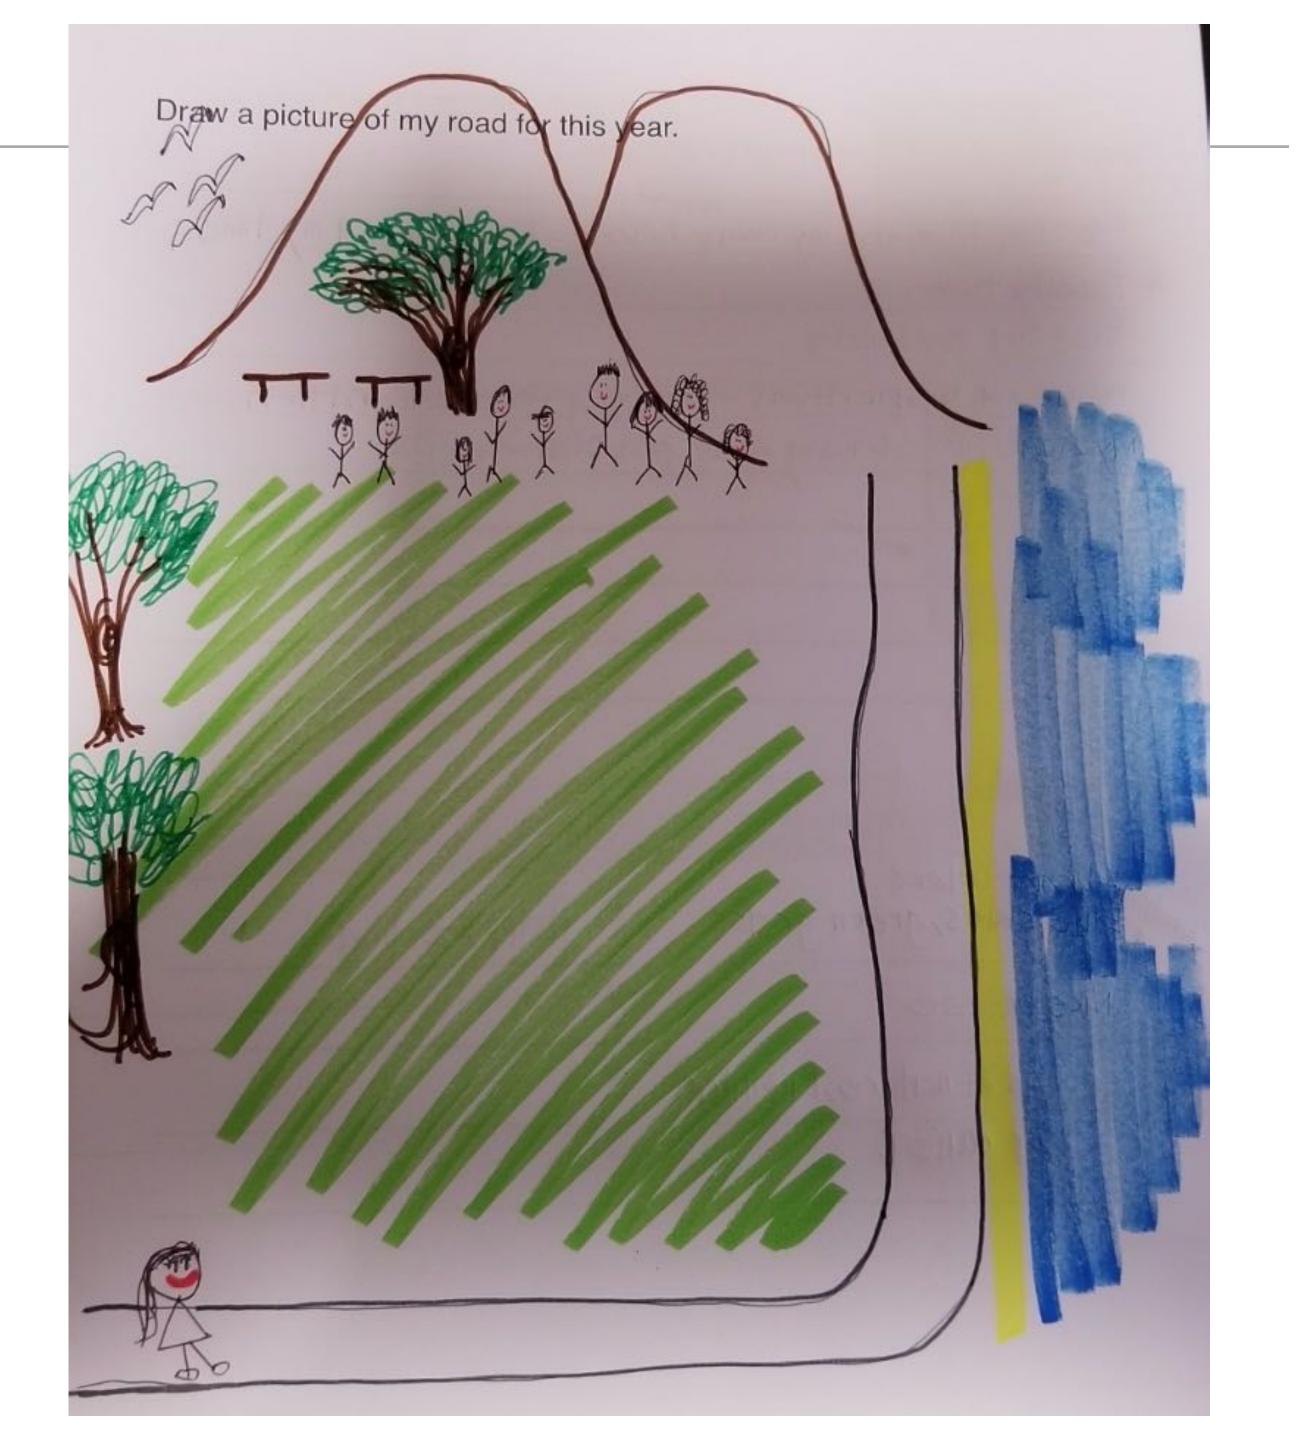

## ALL ROADS FEED INTO ONE ANOTHER. THE COUNTRY ROAD RUNS PARALLEL TO THE AUDUBON SPEEDWAY. I CAN'T FORGET WHO I AM OR MY JOURNEY OF SELF-DISCOVERY.